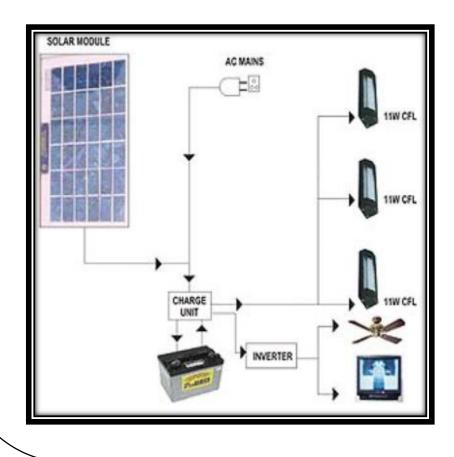

### LED Solar Home Lighting Systems

NESOL have solar lighting options for each and every requirement. To light up lives of people deprived from electricity, we offer standard models and also customized solutions for Home lighting. The Systems include Solar Panel, Charge Controllers/inverters, LED Bulbs, Ceiling or Desktop Fans, Mobile Charging, TV Sockets etc. The system can be designed in Both DC and AC outputs. Systems are available in All in one and Semi-integrated models.

### **FEATURES :**

- Portable/Fixed Systems
- 5w/7w LED Lights Included
- DC/AC output options
- Daily usage of up to 6 hours
- Over Voltage and deep discharge Protection
- No Load Protection, Protection for Reverse battery & solar panel
- DC Ceiling/Table/Pedestal Fan options
- USB for mobile Charging.
- Low Cost-High Efficiency Systems
- Tested at MNRE Approved Labs
- Most widely used by Rural Sector/Small shops/Vegetable Vendors