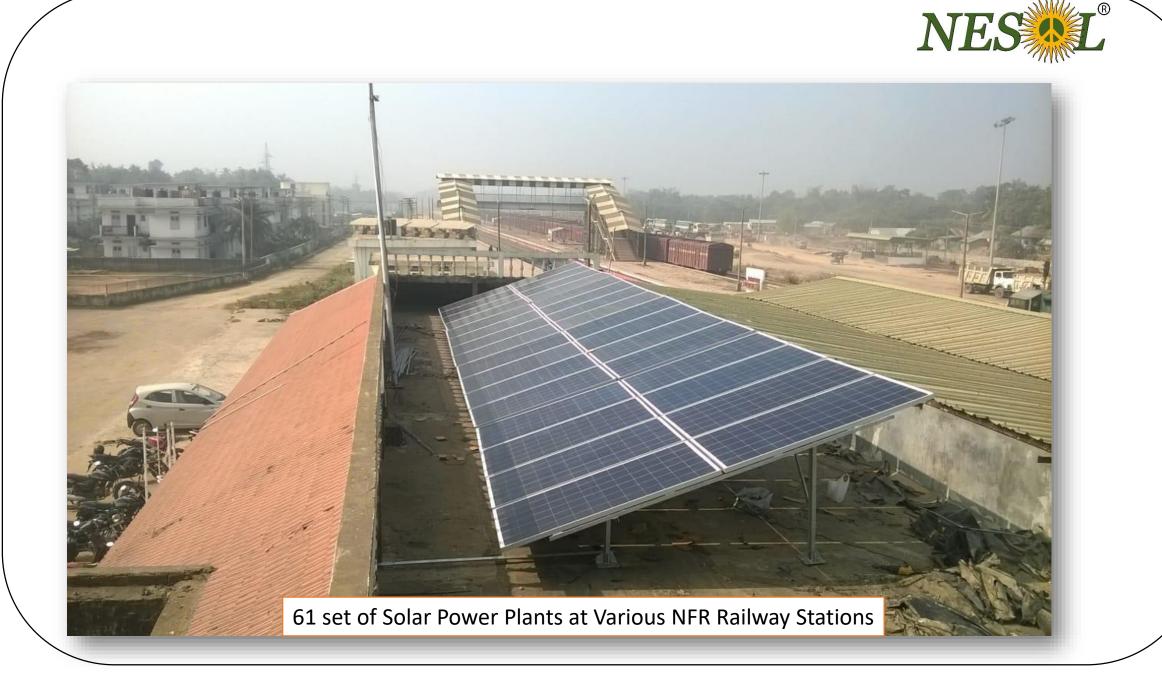

# **GIST OF COMPLETED PROJECTS**

- 1. 3000+ Solar Led Street Lights in Northeast Region
- 2. 1MW Solar Power Plant Installation at Numaligarh Refinery Limited
- 3. 1MW+ Solar Power Plant Installed at Guwahati Refinery
- 4. 2MW+ Solar Power Plant Installed in Industrial Sector
- 5. 1800+ Nos. Solar Home Lighting Systems under SAUBHAGYA in Tripura
- 6. 10000+ Solar Home Lighting System under SAUBHAGYA in Assam
- 7. More than 500 KW Solar Power Plant for N.F. Railway
- 8. More than 25000 Solar Led Solar Lanterns sold across India
- 9. Civil Projects completed under JJM in Assam valuing more than 30 crores