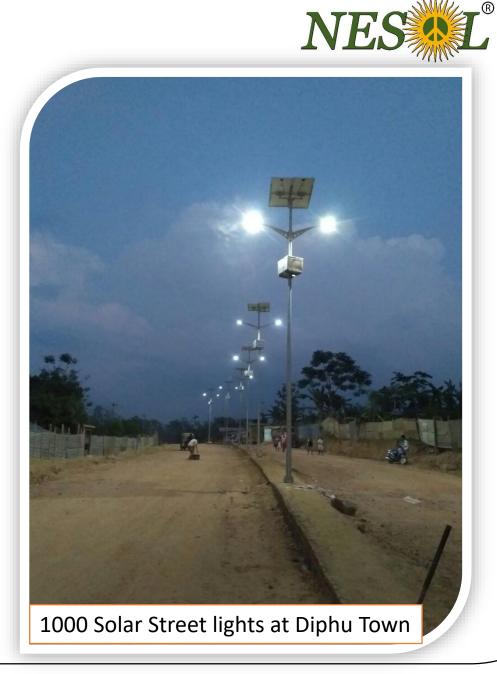

**Solar LED Street Lighting Systems** 

- Super Bright LED Source with Photometric Design for Rectangular beam pattern.
- ✤ High Intensity, High Uniformity and Glare Eliminated Light.
- **\*** Module Integrated Design, Long Life, Easy Maintenance.
- No hassle of Bulb Replacements.
- Perfect for Roads, Expressways, Highways.
- Eliminates the Visual Fatigue which is caused by traditional street lights.
- High Color Index ( > 75)
- Tremendous Energy Saving compared to traditional Lamp.
- Totally Green. No Lead, No Mercury and No Pollution.
- **C/AC** type for Easy adaptation to Standby and Centralized Modes.
- Customized Models as per requirements.

# **GIST OF COMPLETED PROJECTS**

- 1. 3000+ Solar Led Street Lights in Northeast Region
- 2. 1MW Solar Power Plant Installation at Numaligarh Refinery Limited
- 3. 1MW+ Solar Power Plant Installed at Guwahati Refinery
- 4. 2MW+ Solar Power Plant Installed in Industrial Sector
- 5. 1800+ Nos. Solar Home Lighting Systems under SAUBHAGYA in Tripura
- 6. 10000+ Solar Home Lighting System under SAUBHAGYA in Assam
- 7. More than 500 KW Solar Power Plant for N.F. Railway
- 8. More than 25000 Solar Led Solar Lanterns sold across India
- 9. Civil Projects completed under JJM in Assam valuing more than 30 crores