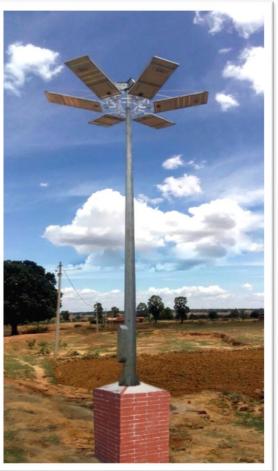

afety & work on heights for installation standards of safety & work on heights for installation standards of safety & work on heights for





**Solar LED Street Lighting Systems** 

- Super Bright LED Source with Photometric Design for Rectangular beam pattern.
- ✤ High Intensity, High Uniformity and Glare Eliminated Light.
- **\*** Module Integrated Design, Long Life, Easy Maintenance.
- No hassle of Bulb Replacements.
- Perfect for Roads, Expressways, Highways.
- Eliminates the Visual Fatigue which is caused by traditional street lights.
- High Color Index ( > 75)
- Tremendous Energy Saving compared to traditional Lamp.
- Totally Green. No Lead, No Mercury and No Pollution.
- **C/AC** type for Easy adaptation to Standby and Centralized Modes.
- Customized Models as per requirements.





Solar High-Mast System

### All-In-One/Semi Integrated LED Solar Street Lights

Natsakee Inc. has always kept in pace with changing times and introduced innovative and new features. With change In technology and new inventions, We have introduced Semi-integrated/Alli-In-One Solar Led Street Lights Fitted with Lithium-Ion /Lithium Ferro Phosphate Batteries with state of art BMS fitted along with MPPT Dusk to Dawn controllers integrated with LED Drivers.



**Key Features:** 

- Capacity from 7W to 128w LED wattage
- Integrated/semi-integrated types
- Separate Solar Modules for Directional Harmony
- High Quality Lithium Cells for Long durability and optimum back up
- ✤ >90% Efficiency Electronics
- Optic Lens for dispersed Beam and more flux
- High Efficacy of LED
- LED from world leaders