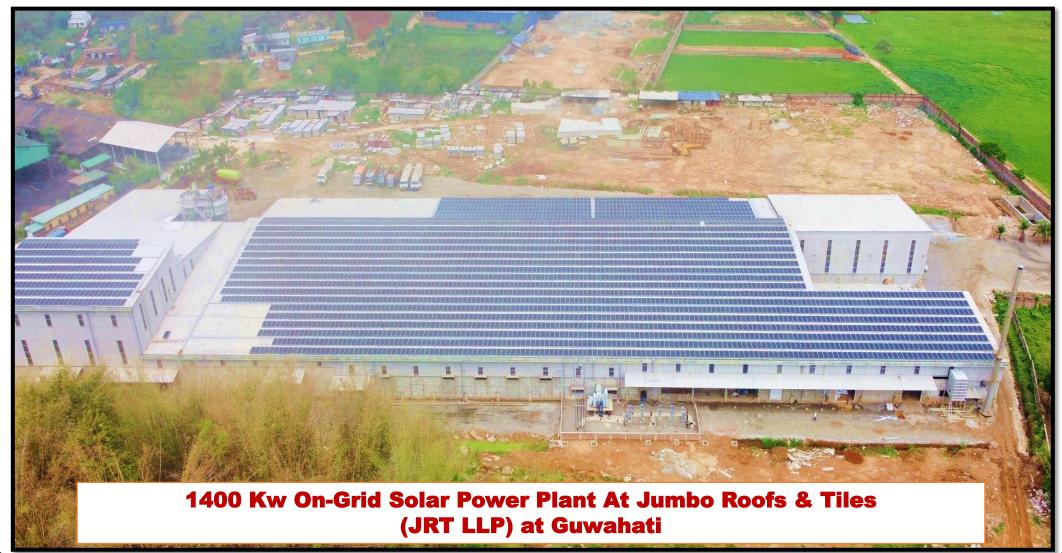

# **GIST OF COMPLETED PROJECTS**

- 1. 3000+ Solar Led Street Lights in Northeast Region
- 2. 1MW Solar Power Plant Installation at Numaligarh Refinery Limited
- 3. 1MW+ Solar Power Plant Installed at Guwahati Refinery
- 4. 2MW+ Solar Power Plant Installed in Industrial Sector
- 5. 1800+ Nos. Solar Home Lighting Systems under SAUBHAGYA in Tripura
- 6. 10000+ Solar Home Lighting System under SAUBHAGYA in Assam
- 7. More than 500 KW Solar Power Plant for N.F. Railway
- 8. More than 25000 Solar Led Solar Lanterns sold across India
- 9. Civil Projects completed under JJM in Assam valuing more than 30 crores