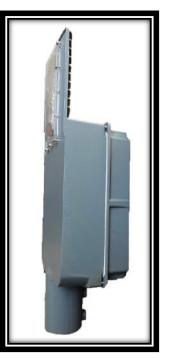

**Solar LED Street Lighting Systems** 

- Super Bright LED Source with Photometric Design for Rectangular beam pattern.
- ✤ High Intensity, High Uniformity and Glare Eliminated Light.
- **\*** Module Integrated Design, Long Life, Easy Maintenance.
- No hassle of Bulb Replacements.
- Perfect for Roads, Expressways, Highways.
- Eliminates the Visual Fatigue which is caused by traditional street lights.
- High Color Index ( > 75)
- Tremendous Energy Saving compared to traditional Lamp.
- Totally Green. No Lead, No Mercury and No Pollution.
- **C/AC** type for Easy adaptation to Standby and Centralized Modes.
- Customized Models as per requirements.

Solar High-Mast System