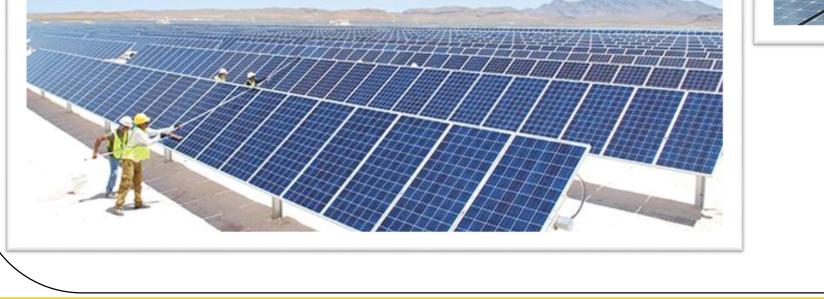

### **ON-GRID, HYBRID AND OFF-GRID SOLAR POWER PLANTS**

Solar Power Station consists of PV array which generates DC electricity from sunlight, a battery bank to store the DC energy and an inverter to convert from DC to utility grave AC electricity. Power Stations are available in3 configurations a "Hybrid" that works both as On grid and Off grid System to supplement battery charging, Purely On Grid Systems and a Pure Off Grid System. Solar Power Station are mounted on weather-proof steel/aluminium structures. Custom configurations for specific voltage or power requirements are available for a reliable power source in any remote application. An optional trailer mount is available. The Solar Power Station consists of a PV array which generates DC electricity from sunlight, a battery bank to store

the DC energy and an inverter to convert from DC to utility-grade AC electricity.

### **100 Kwp OFF GRID SOLAR POWER PLANT AT OIL INDIA LIMITED**

Solar Tree 50 Kw At IOCL Guwahati