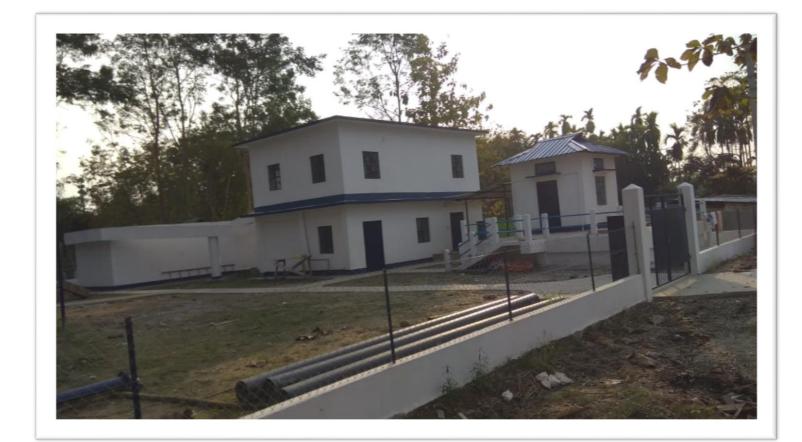

Stations are available in3 configurations a "Hybrid" that works both as On grid and Off grid System to supplement battery charging, Purely On Grid Systems and a Pure Off Grid System. Solar Power Station are mounted on weather-proof steel/aluminium structures. Custom configurations for specific voltage or power requirements are available for a reliable power source in any remote application. An optional trailer mount is available. The Solar Power Station consists of a PV array which generates DC electricity from sunlight, a battery bank to store

the DC energy and an inverter to convert from DC to utility-grade AC electricity.

### **100 Kwp OFF GRID SOLAR POWER PLANT AT OIL INDIA LIMITED**







Solar Tree 50 Kw At IOCL Guwahati



















## Public Water supply scheme Under JJM





NES

### No. 1 Koklabari, Assam

# SILVOFIL

## Water Purifying Technology



SILVOFIL<sup>™</sup> is a Technology invented by Natsakee Inc. used in non electric based water filters. It is a low cost device to filter impure water into clean drinking water. The filter is most used to cater the needs for clean drinking water, especially when the water is rich in sediments, suspended particles and certain micro-organisms causing water borne diseases. It must be suitable for areas where water, from both surface & ground water sources like dug wells, ponds, tube wells and rivers is used for drinking purpose. The filter must attain all the parameters as per IS-10500 & IS- 3025.

| ~  |        |        |  |
|----|--------|--------|--|
| Sp | ecitic | ation: |  |
|    |        |        |  |

|