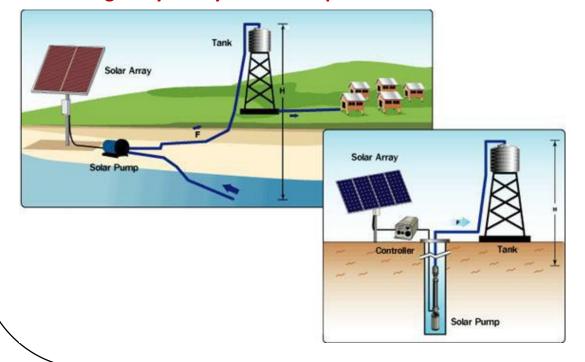

### **Solar Pumping Systems**

Solar Water Pumping System use state-of-the art photovoltaic technology to provide reliable solutions for a variety of water delivery applications such as potable water, irrigation and livestock watering. Solar technology is a perfect match for water pumping applications. Solar systems have many advantages over traditional generator-powered systems. For instance PV systems do not require fuel or constant maintenance and can be designed for portability to be moved as water demand or the change of seasons requires. In addition, the systems are modular and can be quickly expanded as demand increases. A typical Systems consists of a pump, controller, and PV array. An optional tracker is available which follows the sun during its arc through the sky and can boost water pumping efficiency by 25 to 40%. A battery system is also available in the cases where a gravity-fed system is not possible. Ideal For...

- ✓ Village Water
- ✓ Medical clinic water
- ✓ Livestock watering
- ✓ Residential well pumping
- **Remote Rest Rooms**  $\checkmark$
- Pond Aeration  $\checkmark$
- Desalination  $\checkmark$