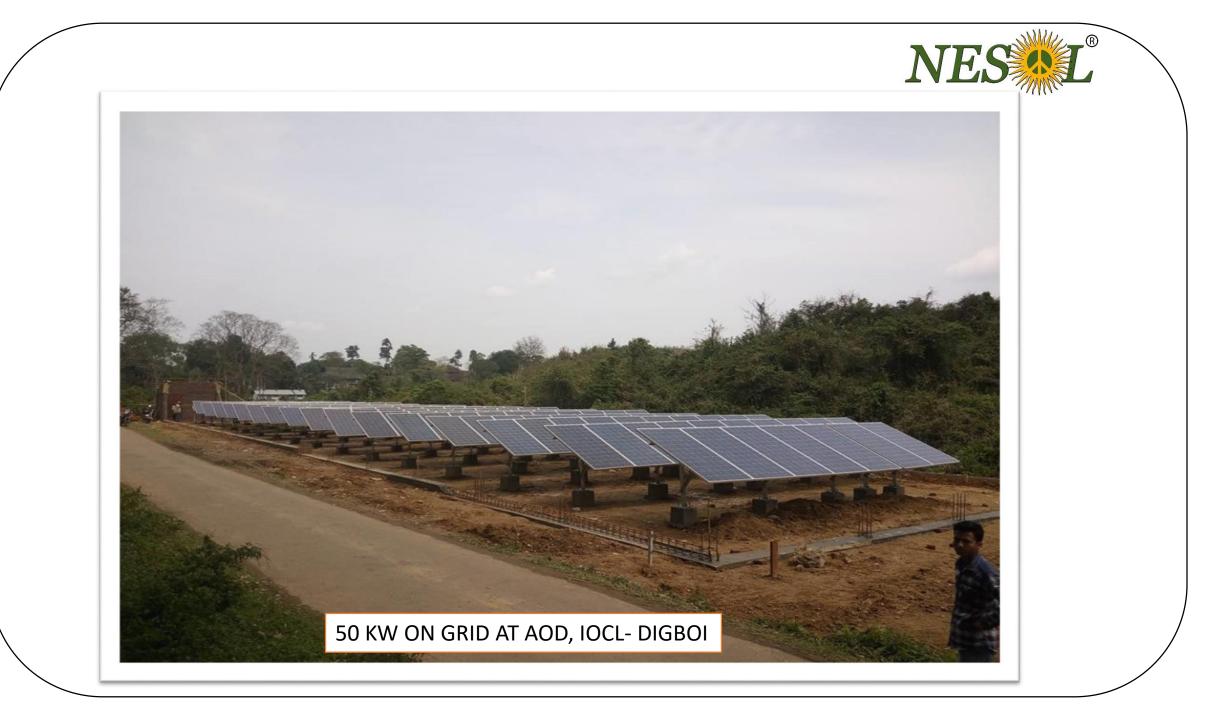

# **GIST OF COMPLETED PROJECTS**

- 1. 3000+ Solar Led Street Lights in Northeast Region
- 2. 1MW Solar Power Plant Installation at Numaligarh Refinery Limited
- 3. 1MW+ Solar Power Plant Installed at Guwahati Refinery
- 4. 2MW+ Solar Power Plant Installed in Industrial Sector
- 5. 1800+ Nos. Solar Home Lighting Systems under SAUBHAGYA in Tripura
- 6. 10000+ Solar Home Lighting System under SAUBHAGYA in Assam
- 7. More than 500 KW Solar Power Plant for N.F. Railway
- 8. More than 25000 Solar Led Solar Lanterns sold across India
- 9. Civil Projects completed under JJM in Assam valuing more than 30 crores