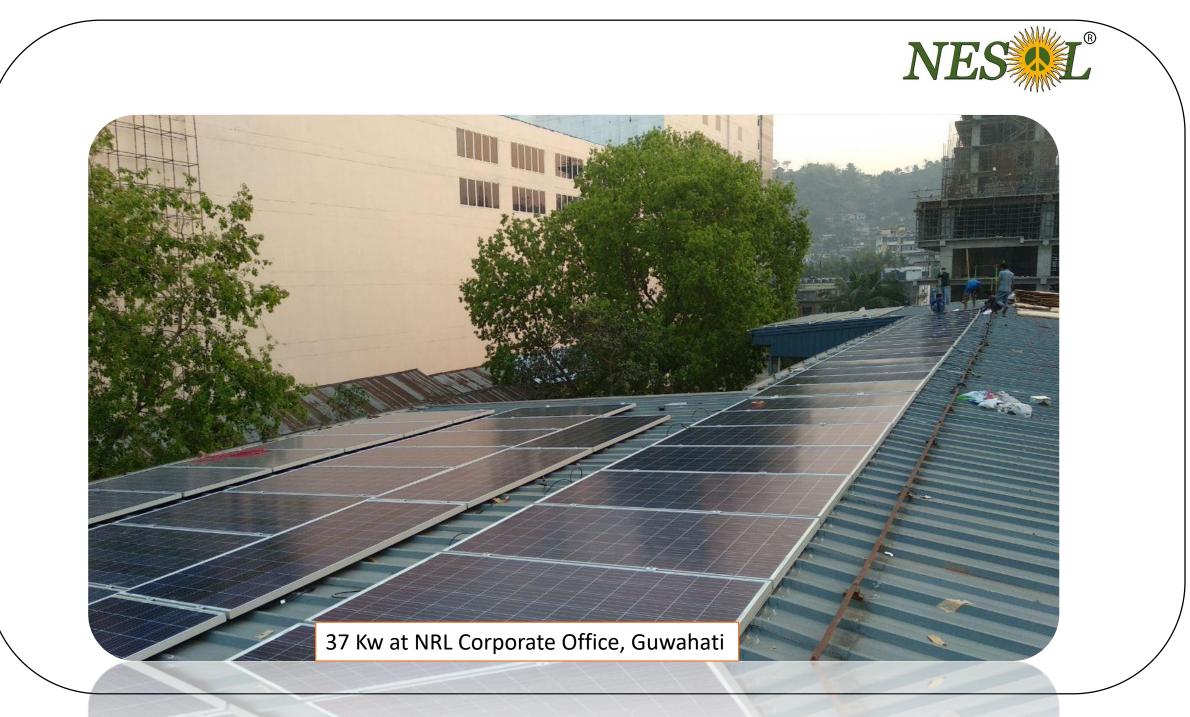

# **GIST OF COMPLETED PROJECTS**

- 1. 3000+ Solar Led Street Lights in Northeast Region
- 2. 1MW Solar Power Plant Installation at Numaligarh Refinery Limited
- 3. 1MW+ Solar Power Plant Installed at Guwahati Refinery
- 4. 2MW+ Solar Power Plant Installed in Industrial Sector
- 5. 1800+ Nos. Solar Home Lighting Systems under SAUBHAGYA in Tripura
- 6. 10000+ Solar Home Lighting System under SAUBHAGYA in Assam
- 7. More than 500 KW Solar Power Plant for N.F. Railway
- 8. More than 25000 Solar Led Solar Lanterns sold across India
- 9. Civil Projects completed under JJM in Assam valuing more than 30 crores