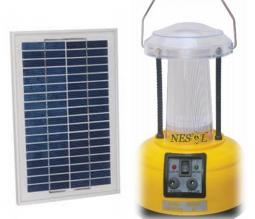

### LED Solar Lanterns and study Lamps

NESOL Solar lanterns are becoming increasingly popular, especially for students, campers for night time lighting or in areas with unreliable or non-existent electrical service. These lanterns charge the battery during the day and then use that stored energy during the night to provide light on outdoor paths and sidewalks, or for indoor activities such as cooking or reading. The lanterns typically are powered by low-cost and robust SMF/ Lithium ion batteries.

### **FEATURES :**

- High efficiency
- LED Indications & Dimming option
- Tested at MNRE Approved Labs
- 4 Hours Auto Load cut off (optional)
- Over Voltage and deep discharge Protection,
- No Load Protection, Protection for Reverse battery and solar panel
- Over Voltage Cut off and Load Cut-off after 4 hours.
- USB for mobile Charging.
- Extra 6v Bulb can be used