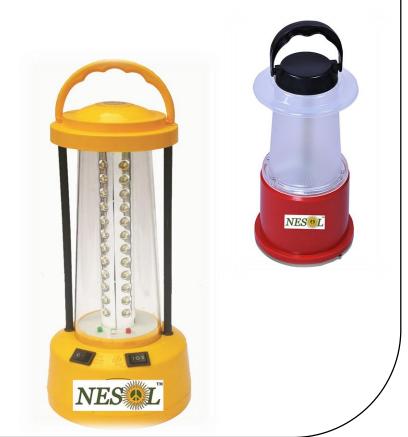

### LED Solar Lanterns and study Lamps

NESOL Solar lanterns are becoming increasingly popular, especially for students, campers for night time lighting or in areas with unreliable or non-existent electrical service. These lanterns charge the battery during the day and then use that stored energy during the night to provide light on outdoor paths and sidewalks, or for indoor activities such as cooking or reading. The lanterns typically are powered by low-cost and robust SMF/ Lithium ion batteries.

### **FEATURES :**

- High efficiency
- LED Indications & Dimming option
- Tested at MNRE Approved Labs
- 4 Hours Auto Load cut off (optional)
- Over Voltage and deep discharge Protection,
- No Load Protection, Protection for Reverse battery and solar panel
- Over Voltage Cut off and Load Cut-off after 4 hours.
- USB for mobile Charging.
- Extra 6v Bulb can be used