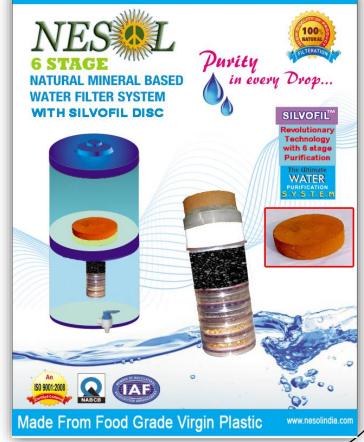

# SILVOFIL

## Water Purifying Technology

SILVOFIL<sup>™</sup> is a Technology invented by Natsakee Inc. used in non electric based water filters. It is a low cost device to filter impure water into clean drinking water. The filter is most used to cater the needs for clean drinking water, especially when the water is rich in sediments, suspended particles and certain micro-organisms causing water borne diseases. It must be suitable for areas where water, from both surface & ground water sources like dug wells, ponds, tube wells and rivers is used for drinking purpose. The filter must attain all the parameters as per IS-10500 & IS- 3025.

1 nos. of 220 mm Silvofil disc and filter body Top quality Food Grade Plastic/ Virgin gr-1 plastic 30 Liter 3-4 LPH 220 mm diameter with 50 mm thickness 16 Ltr. Raw water & 16 Ltr. filtered water chamber 4-5 years Turbidity- up to 500 NTU up to 15 ppm 96-100% > 12 mg/kg

Within BIS Limit & WHO Standard Within 1.0 %