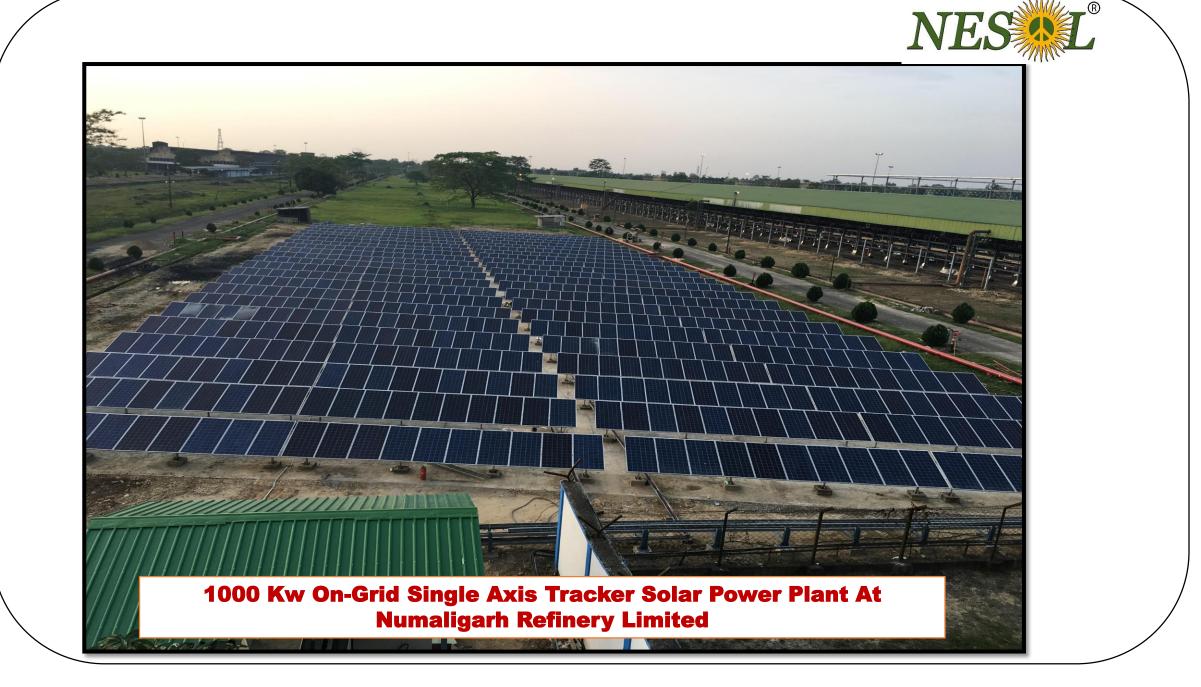

# **GIST OF COMPLETED PROJECTS**

- 1. 3000+ Solar Led Street Lights in Northeast Region
- 2. 1MW Solar Power Plant Installation at Numaligarh Refinery Limited
- 3. 1MW+ Solar Power Plant Installed at Guwahati Refinery
- 4. 2MW+ Solar Power Plant Installed in Industrial Sector
- 5. 1800+ Nos. Solar Home Lighting Systems under SAUBHAGYA in Tripura
- 6. 10000+ Solar Home Lighting System under SAUBHAGYA in Assam
- 7. More than 500 KW Solar Power Plant for N.F. Railway
- 8. More than 25000 Solar Led Solar Lanterns sold across India
- 9. Civil Projects completed under JJM in Assam valuing more than 30 crores